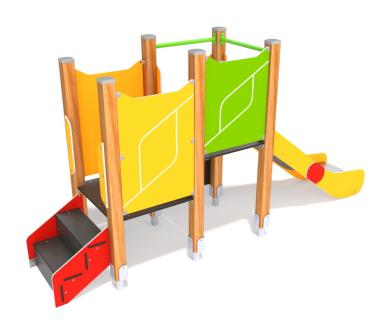

Amount of users                                                                                                                  | 7                   |
| Product complies with EN 1176-1:2017-12                                                                                          | YES                 |
| Availability of spare parts                                                                                                      | YES                 |
| Age range                                                                                                                        | 1-8                 |
| According to EN 1176-1:2017-12 norm, the product requires applying a safety surface according to the product's free fall height. |                     |









## MATERIALS: