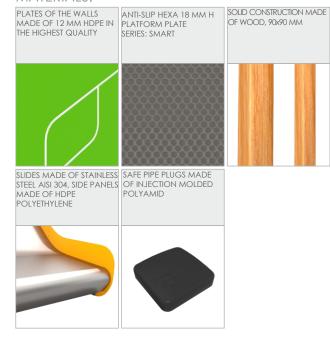

| Amount of users                                                                                                                  | 7                   |
| Product complies with EN 1176-1:2017-12                                                                                          | YES                 |
| Availability of spare parts                                                                                                      | YES                 |
| Age range                                                                                                                        | 1-8                 |
| According to EN 1176-1:2017-12 norm, the product requires applying a safety surface according to the product's free fall height. |                     |









## MATERIALS: