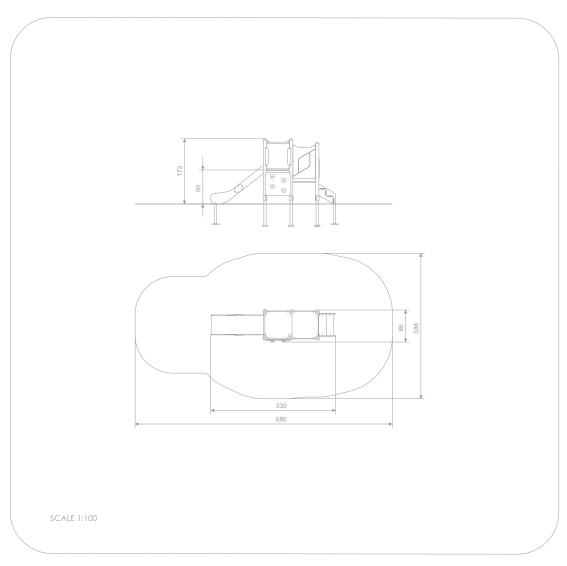

## INFORMATION ABOUT THE PRODUCT

| Dimensions                                                                                                                       | 86 x 330 cm         |
|----------------------------------------------------------------------------------------------------------------------------------|---------------------|
| Safety zone                                                                                                                      | 386 x 680 cm        |
| Safety zone area                                                                                                                 | 21,3 m <sup>2</sup> |
| Overall height                                                                                                                   | 172 cm              |
| Free fall height                                                                                                                 | 90 cm               |
| Amount of users                                                                                                                  | 7                   |
| Product complies with EN 1176-1:2017-12                                                                                          | YES                 |
| Availability of spare parts                                                                                                      | YES                 |
| Age range                                                                                                                        | 1-8                 |
| According to EN 1176-1:2017-12 norm, the product requires applying a safety surface according to the product's free fall height. |                     |