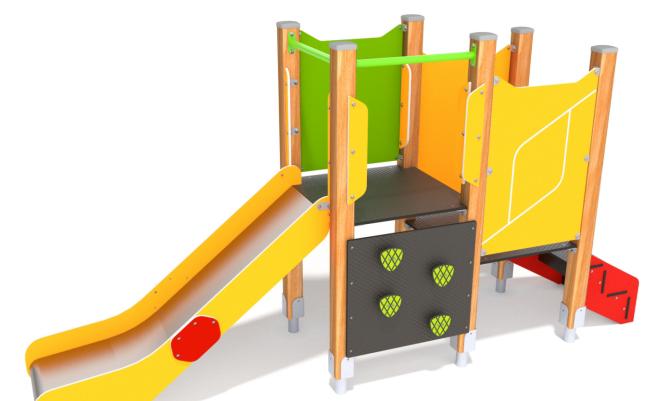

## INFORMATION ABOUT THE PRODUCT

| Dimensions                                                                                                                       | 86 x 330 cm         |
|----------------------------------------------------------------------------------------------------------------------------------|---------------------|
| Safety zone                                                                                                                      | 386 x 680 cm        |
| Safety zone area                                                                                                                 | 21,3 m <sup>2</sup> |
| Overall height                                                                                                                   | 172 cm              |
| Free fall height                                                                                                                 | 90 cm               |
| Amount of users                                                                                                                  | 7                   |
| Product complies with EN 1176-1:2017-12                                                                                          | YES                 |
| Availability of spare parts                                                                                                      | YES                 |
| Age range                                                                                                                        | 1-8                 |
| According to EN 1176-1:2017-12 norm, the product requires applying a safety surface according to the product's free fall height. |                     |